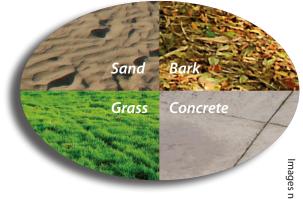

With over twelve million dogs in the UK, we should be more responsible for our pets and considerate to our environment, whilst both home and away!

- Hygienic pick up on any surface
- Pre-load up to three bags before you go
- Can be used with our biodegradable poop scoop bags