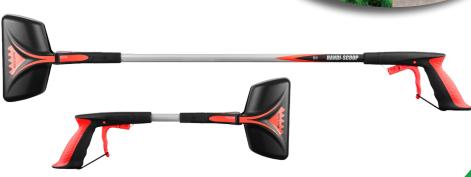

With over twelve million dogs in the UK, we should be more responsible for our pets and considerate to our environment, whilst both home and away!

- Hygienic pick up on any surface
- Pre-load up to three bags before you go
- Can be used with our biodegradable poop scoop bags

HANDI SCOOP° Long 85cm/33" - LP2233P Ideal for daily use

HANDI SCOOP<sup>\*</sup> Small 40cm/16" - LP2218P Neat and compact

HANDI SCOOP® Bio-degradable litter bags (pack of 100) - LP4040

Please contact your local Sales Manager or Head Office for more information