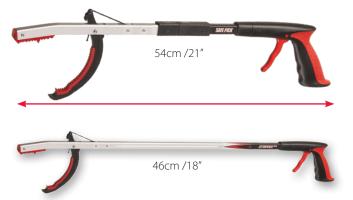

## SAFE PICK Sharps Pouch - LP1321PCH SAFE PICK Sharps Pouch with Folding Litterpicker - LP1321PCHFLP SAFE PICK PRO SAFE PICK Safe Pick Pro 46cm/18" - LP1118 SAFE PICK PRO Safe Pick Pro Folding 54cm/21.5" - LP1321