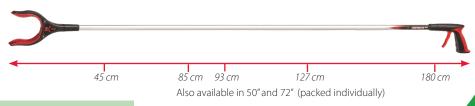

**TIDY JON**\* **PRO** 45cm/18" LP2118

STREETMASTER® PRO 85cm/33" LP2133

**STREETMASTER** \* PRO Extra 94cm/37" LP2137

**STREETMASTER**° PRO Long 127cm/50" LP2150

STREETMASTER® XL 180cm/72" LP2172

Please contact your local Sales Manager or Head Office for more information

Bromyard Road, Ledbury Herefordshire HR8 1NS Tel: +44 (0)1531 635678 Fax: +44 (0)1531 635670 45cm /18" *LP211* 

85cm /33" *LP2133* 

93cm /37" **LP2137**