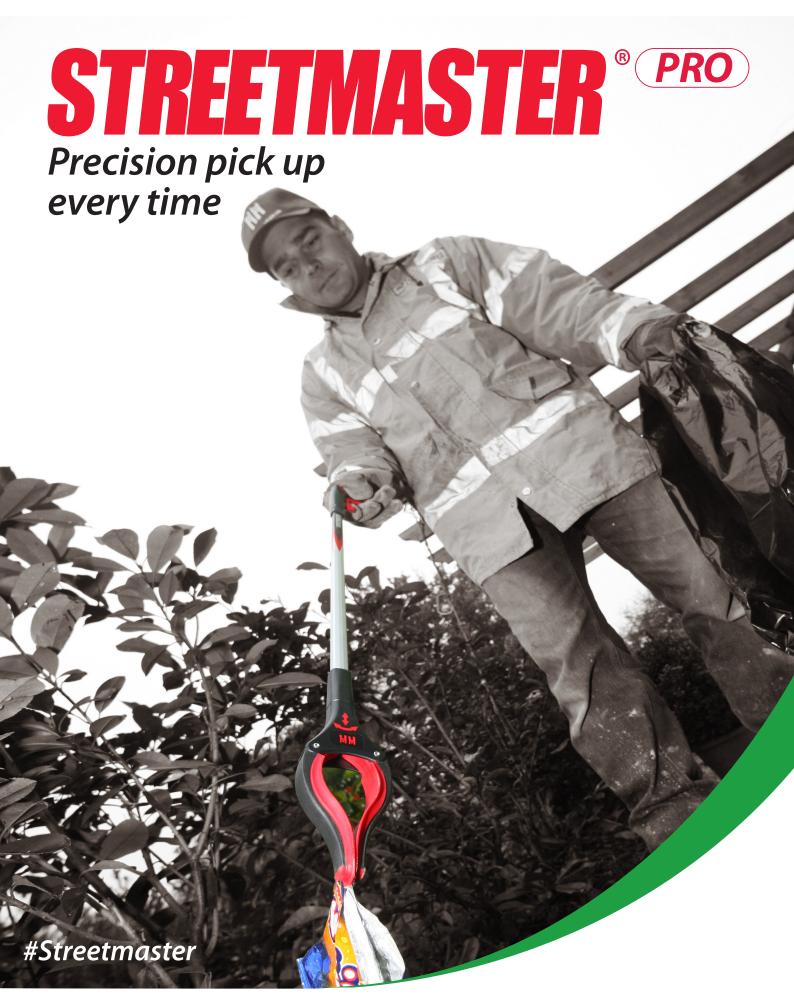

- Dual moving jaw and 90° rotating head built for precision
- Reflective features increase visibility in poorly lit locations
- The smallest member is the TIDY JON PRO ideal for janitorial cleaning, confined spaces and infant litter picks!